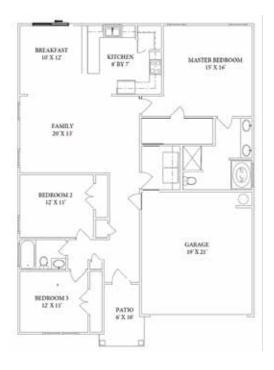

## FICUS: 3 bed /2 bath • 1,554 htd sq ft

Room sizes may vary due to selected elevation. Square footages are approximate and are subject to changes based on construction materials. Not all models or options are offered at all neighborhoods or in all states. As we are constantly improving our home plans, we reserve the right to change product features, brand names, architectural design, and details. See our neighborhood specialists for additional information regarding availability or models and options. Floor plans and renderings are for illustrative purposes only and are subject to changewithout notice. Renderings show optional upgrades that may not be included in each home. Materials, specifications and colors may vary per plan and per neighborhood.