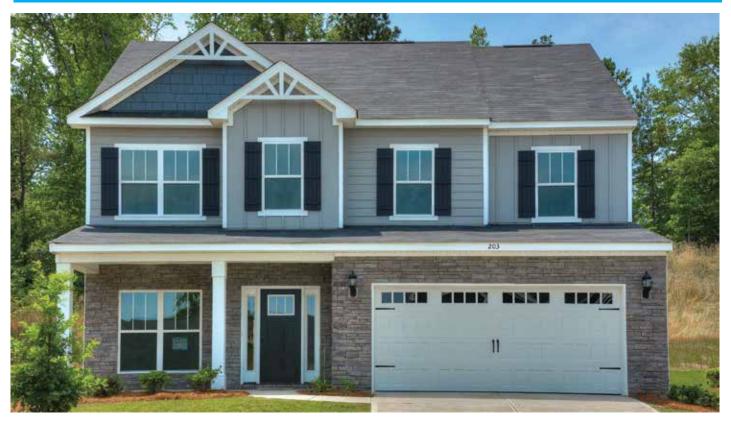

## BRINKLY: 4 bed /2.5 bath • 2,112 sq ft

Room sizes may vary due to selected elevation. Square footages are approximate and are subject to changes based on construction materials. Not all models or options are offered at all neighborhoods or in all states. As we are constantly improving our home plans, we reserve the right to change product features, brand names, architectural design, and details. See our neighborhood specialists for additional information regarding availability or models and options. Floor plans and renderings are for illustrative purposes only and are subject to changewithout notice. Renderings show optional upgrades that may not be included in each home. Materials, specifications and colors may vary per plan and per neighborhood.