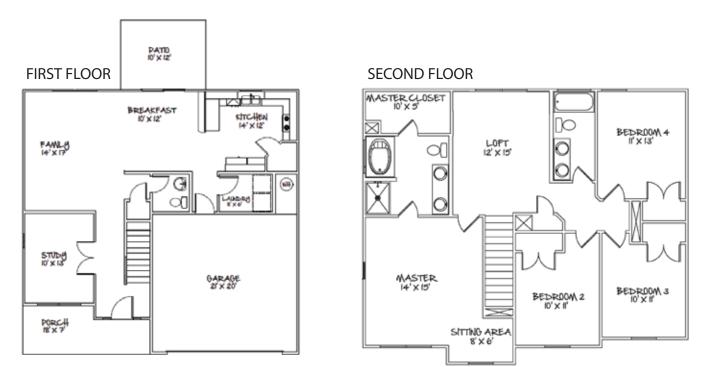

## BRINKLY: 4 bed /2.5 bath • 2,112 sq ft

Room sizes may vary due to selected elevation. Square footages are approximate and are subject to changes based on construction materials. Not all models or options are offered at all neighborhoods or in all states. As we are constantly improving our home plans, we reserve the right to change product features, brand names, architectural design, and details. See our neighborhood specialists for additional information regarding availability or models and options. Floor plans and renderings are for illustrative purposes only and are subject to changewithout notice. Renderings show optional upgrades that may not be included in each home. Materials, specifications and colors may vary per plan and per neighborhood.