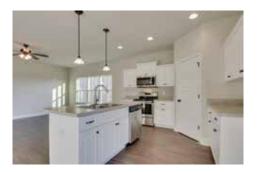

## BRIDGEPORT: 4 bed /2 bath • 1,672 sq ft

Room sizes may vary due to selected elevation. Square footages are approximate and are subject to changes based on construction materials. Not all models or options are offered at all neighborhoods or in all states. As we are constantly improving our home plans, we reserve the right to change product features, brand names, architectural design, and details. See our neighborhood specialists for additional information regarding availability or models and options. Floor plans and renderings are for illustrative purposes only and are subject to changewithout notice. Renderings show optional upgrades that may not be included in each home. Materials, specifications and colors may vary per plan and per neighborhood.