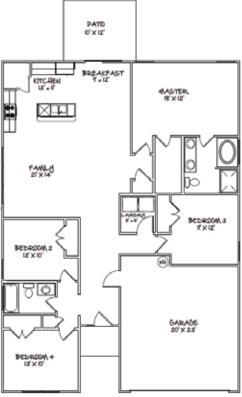

## BRIDGEPORT: 4 bed /2 bath • 1,672 sq ft

Room sizes may vary due to selected elevation. Square footages are approximate and are subject to changes based on construction materials. Not all models or options are offered at all neighborhoods or in all states. As we are constantly improving our home plans, we reserve the right to change product features, brand names, architectural design, and details. See our neighborhood specialists for additional information regarding availability or models and options. Floor plans and renderings are for illustrative purposes only and are subject to changewithout notice. Renderings show optional upgrades that may not be included in each home. Materials, specifications and colors may vary per plan and per neighborhood.